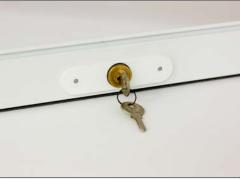

## **Base Slat Locks**

Surcharge Applies

Slide Locks

Integrated into Base Slat

#9021 Maxi #9019 Mini

Maxi Cylinder Key Lock

Used on maxi and mini base slats

#9015