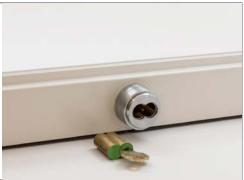

## **Base Slat Locks**

Surcharge Applies

Commercial Lock Standard Key

#9071

Thumb Turn Commercial Lock

#9072

#9074

Core Cylinder Case w/ collars

#9075

Construction Key Core

#9076

Construction Master Key (Not Pictured)

**Commercial Lock** 

**Best Cylinder Lock** 

with Interchangeable Construction Core

Integrated into Base Slat