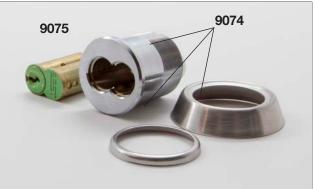

## **Base Slat Locks**

Surcharge Applies

Commercial Lock Standard Key

#9071

Thumb Turn Commercial Lock

#9072

#9074

Core Cylinder Case w/ collars

#9075

Construction Key Core

#9076

Construction Master Key (Not Pictured)

**Commercial Lock** 

**Best Cylinder Lock** 

with Interchangeable Construction Core

Integrated into Base Slat