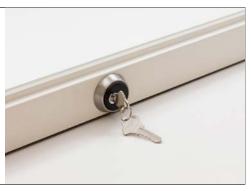

## **Base Slat Locks**

Surcharge Applies

Slide Locks

Integrated into Base Slat

#9021 Maxi #9019 Mini

Maxi Cylinder Key Lock

Used on maxi and mini base slats

#9015